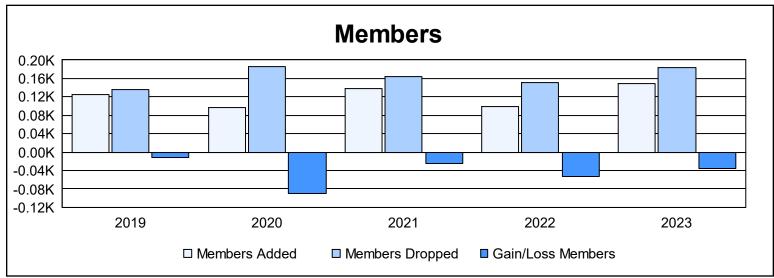

District A 15

As of June 2023 Cumulative

| Year      | New<br>Clubs | Dropped<br>Clubs | Gain/<br>Loss<br>Clubs | New<br>Members | Charter<br>Members | Reinstate<br>Members | Transfer<br>Members | Total<br>Member<br>Added | Total<br>Members<br>Dropped | Gain/<br>Loss<br>Members |
|-----------|--------------|------------------|------------------------|----------------|--------------------|----------------------|---------------------|--------------------------|-----------------------------|--------------------------|
| 2018-2019 | 0            | 0                | 0                      | 102            | 2                  | 11                   | 9                   | 124                      | 136                         | -12                      |
| 2019-2020 | 0            | 1                | -1                     | 72             | 5                  | 7                    | 13                  | 97                       | 186                         | -89                      |
| 2020-2021 | 1            | 3                | -2                     | 97             | 29                 | 4                    | 8                   | 138                      | 163                         | -25                      |
| 2021-2022 | 0            | 1                | -1                     | 83             | 3                  | 5                    | 7                   | 98                       | 152                         | -54                      |
| 2022-2023 | 0            | 1                | -1                     | 136            | 4                  | 3                    | 6                   | 149                      | 184                         | -35                      |
| Average   | 0            | 1                | -1                     | 98             | 9                  | 6                    | 9                   | 121                      | 164                         | -43                      |