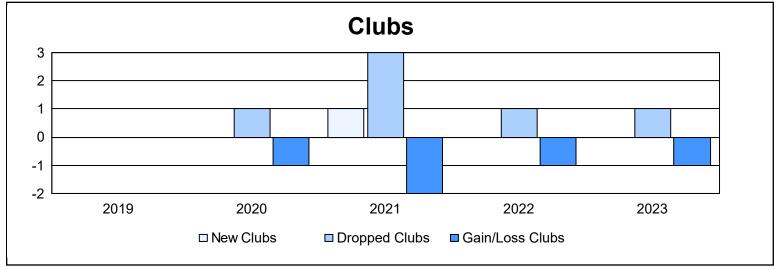

District A 15

As of June 2023 Cumulative

| Year      | New<br>Clubs | Dropped<br>Clubs | Gain/<br>Loss<br>Clubs | New<br>Members | Charter<br>Members | Reinstate<br>Members | Transfer<br>Members | Total<br>Member<br>Added | Total<br>Members<br>Dropped | Gain/<br>Loss<br>Members |
|-----------|--------------|------------------|------------------------|----------------|--------------------|----------------------|---------------------|--------------------------|-----------------------------|--------------------------|
| 2018-2019 | 0            | 0                | 0                      | 102            | 2                  | 11                   | 9                   | 124                      | 136                         | -12                      |
| 2019-2020 | 0            | 1                | -1                     | 72             | 5                  | 7                    | 13                  | 97                       | 186                         | -89                      |
| 2020-2021 | 1            | 3                | -2                     | 97             | 29                 | 4                    | 8                   | 138                      | 163                         | -25                      |
| 2021-2022 | 0            | 1                | -1                     | 83             | 3                  | 5                    | 7                   | 98                       | 152                         | -54                      |
| 2022-2023 | 0            | 1                | -1                     | 136            | 4                  | 3                    | 6                   | 149                      | 184                         | -35                      |
| Average   | 0            | 1                | -1                     | 98             | 9                  | 6                    | 9                   | 121                      | 164                         | -43                      |